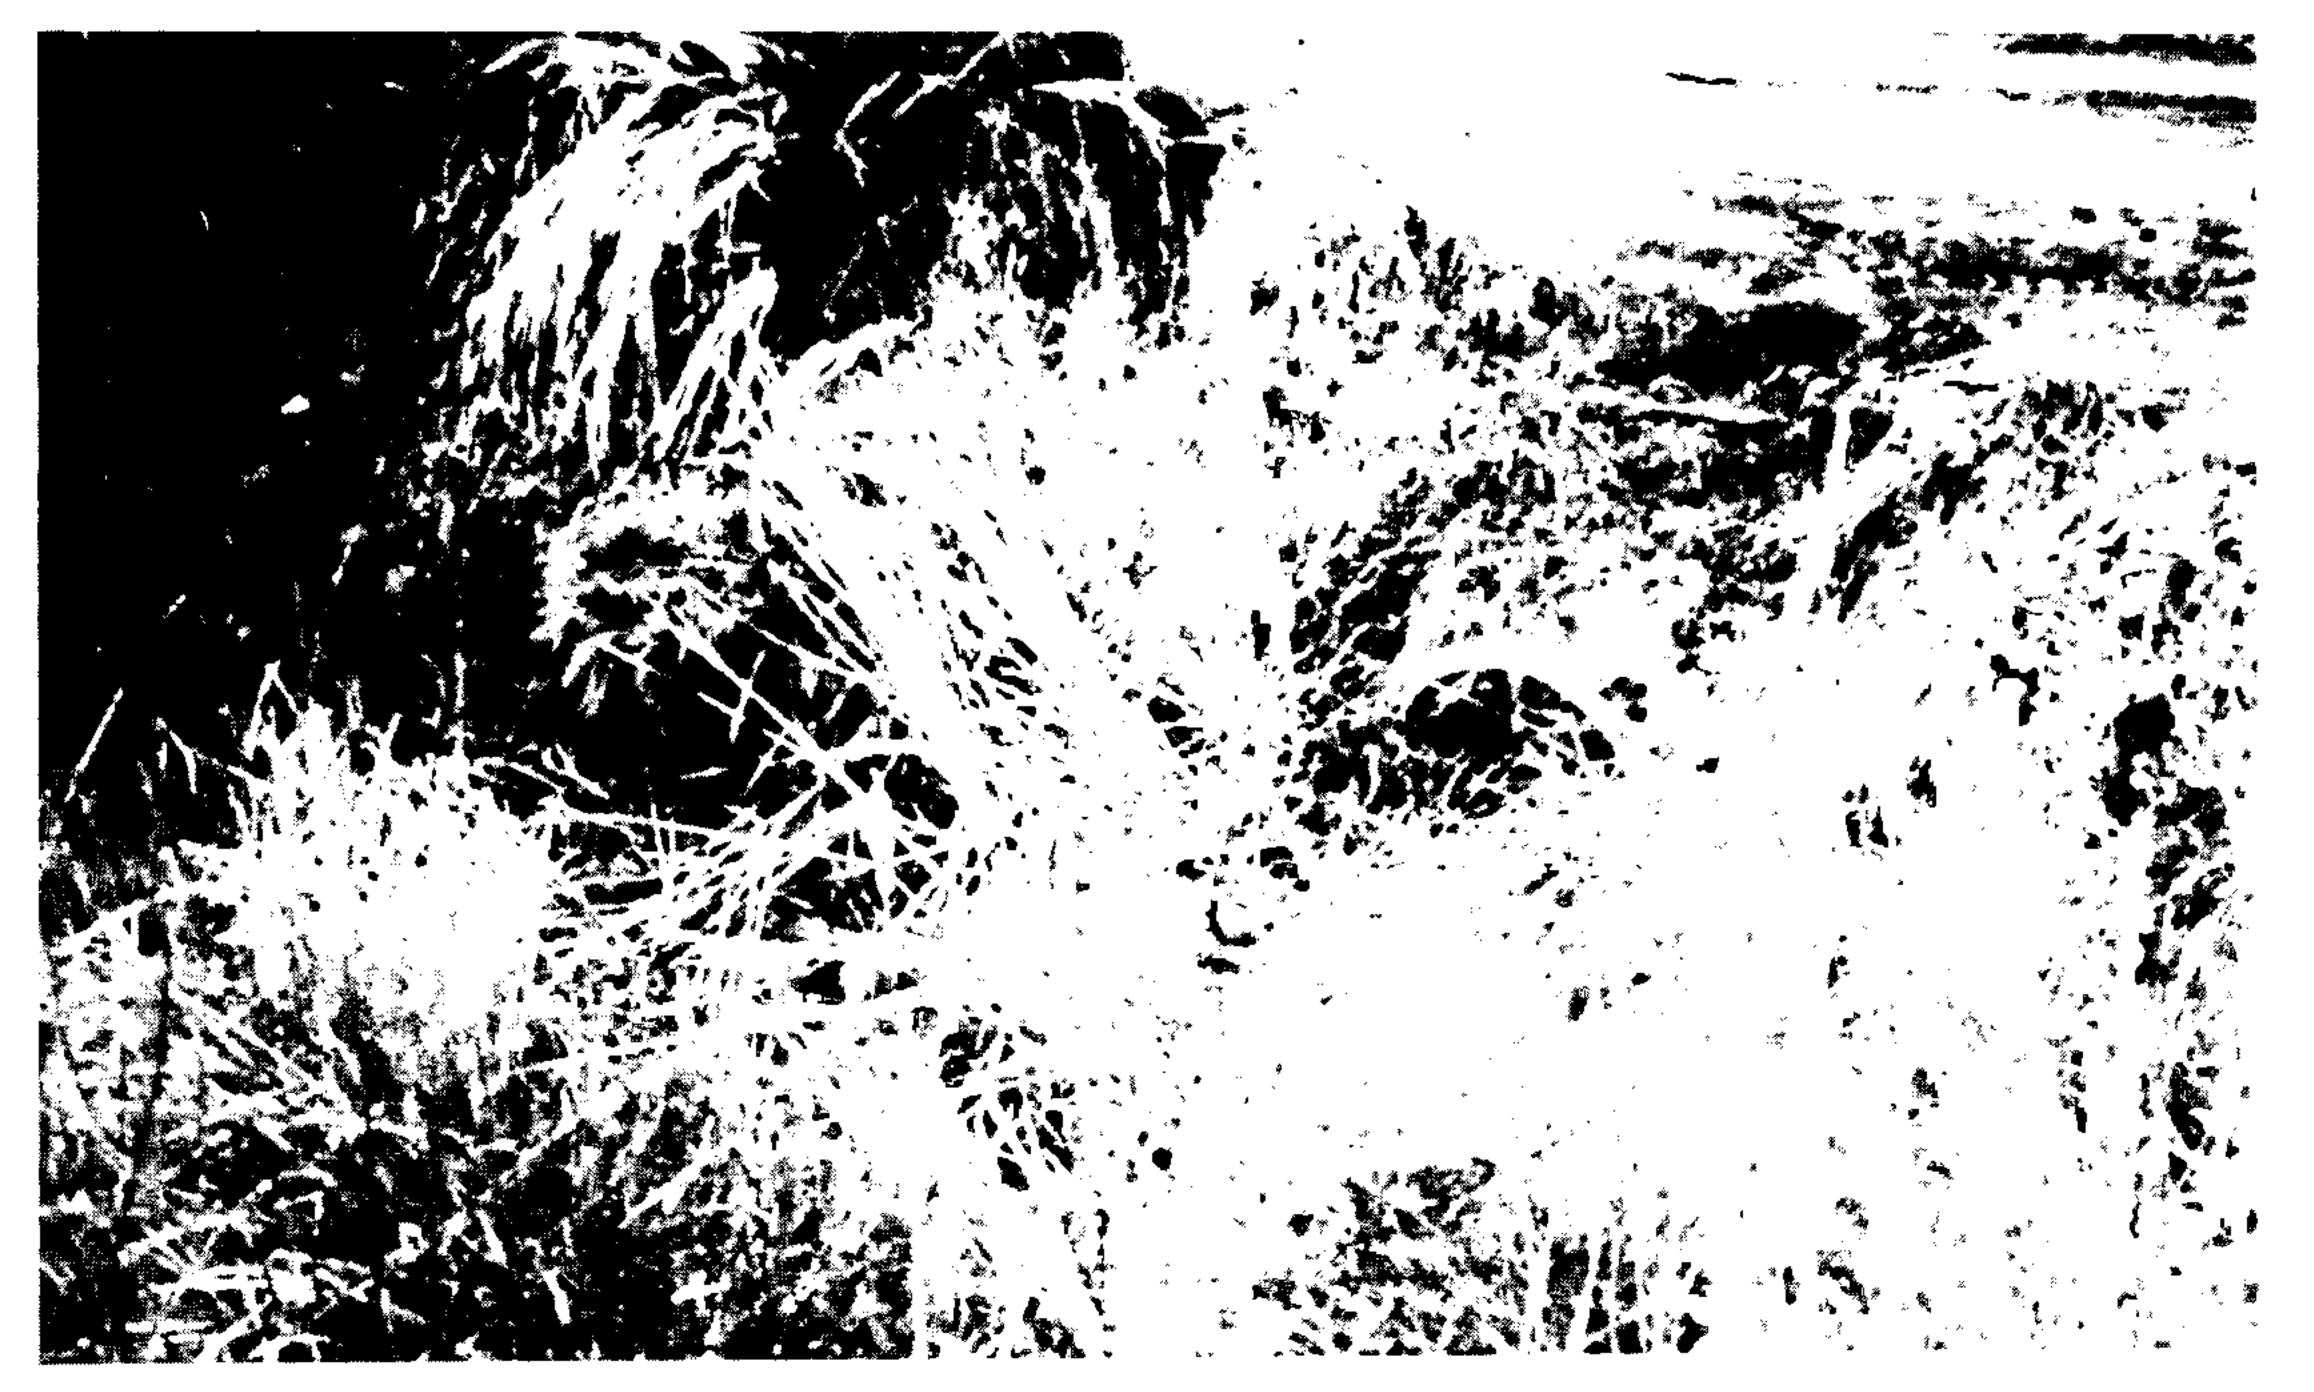

Διάβαση αγροτικής οδού πάνω από τραπεζοειδή τάφρο. Προβλέπονταν και είχε κατασκευασθεί το τεχνικό έργο της φωτογραφίας (Σωληνωτός οχετός Φ80).

νεται, μια παράμετρός του παίρνει μία τιμή, γραφών των βροχομετρικών σταθμών που είναι έξω από αυτό που μπορούμε να προβλέψουμε, επεξεργαζόμενοι τα δεδομένα που υπάρχουν με μεθόδους αποδεκτές από την επιστήμη και τις προδιαγραφές.
Τότε οι καταιγίδες της 21ης και 22ας χαρακτηρίζονται ανεπιφύλακτα "θεομηνία".
Στην ανάλυση συχνοτήτων έχει γίνει