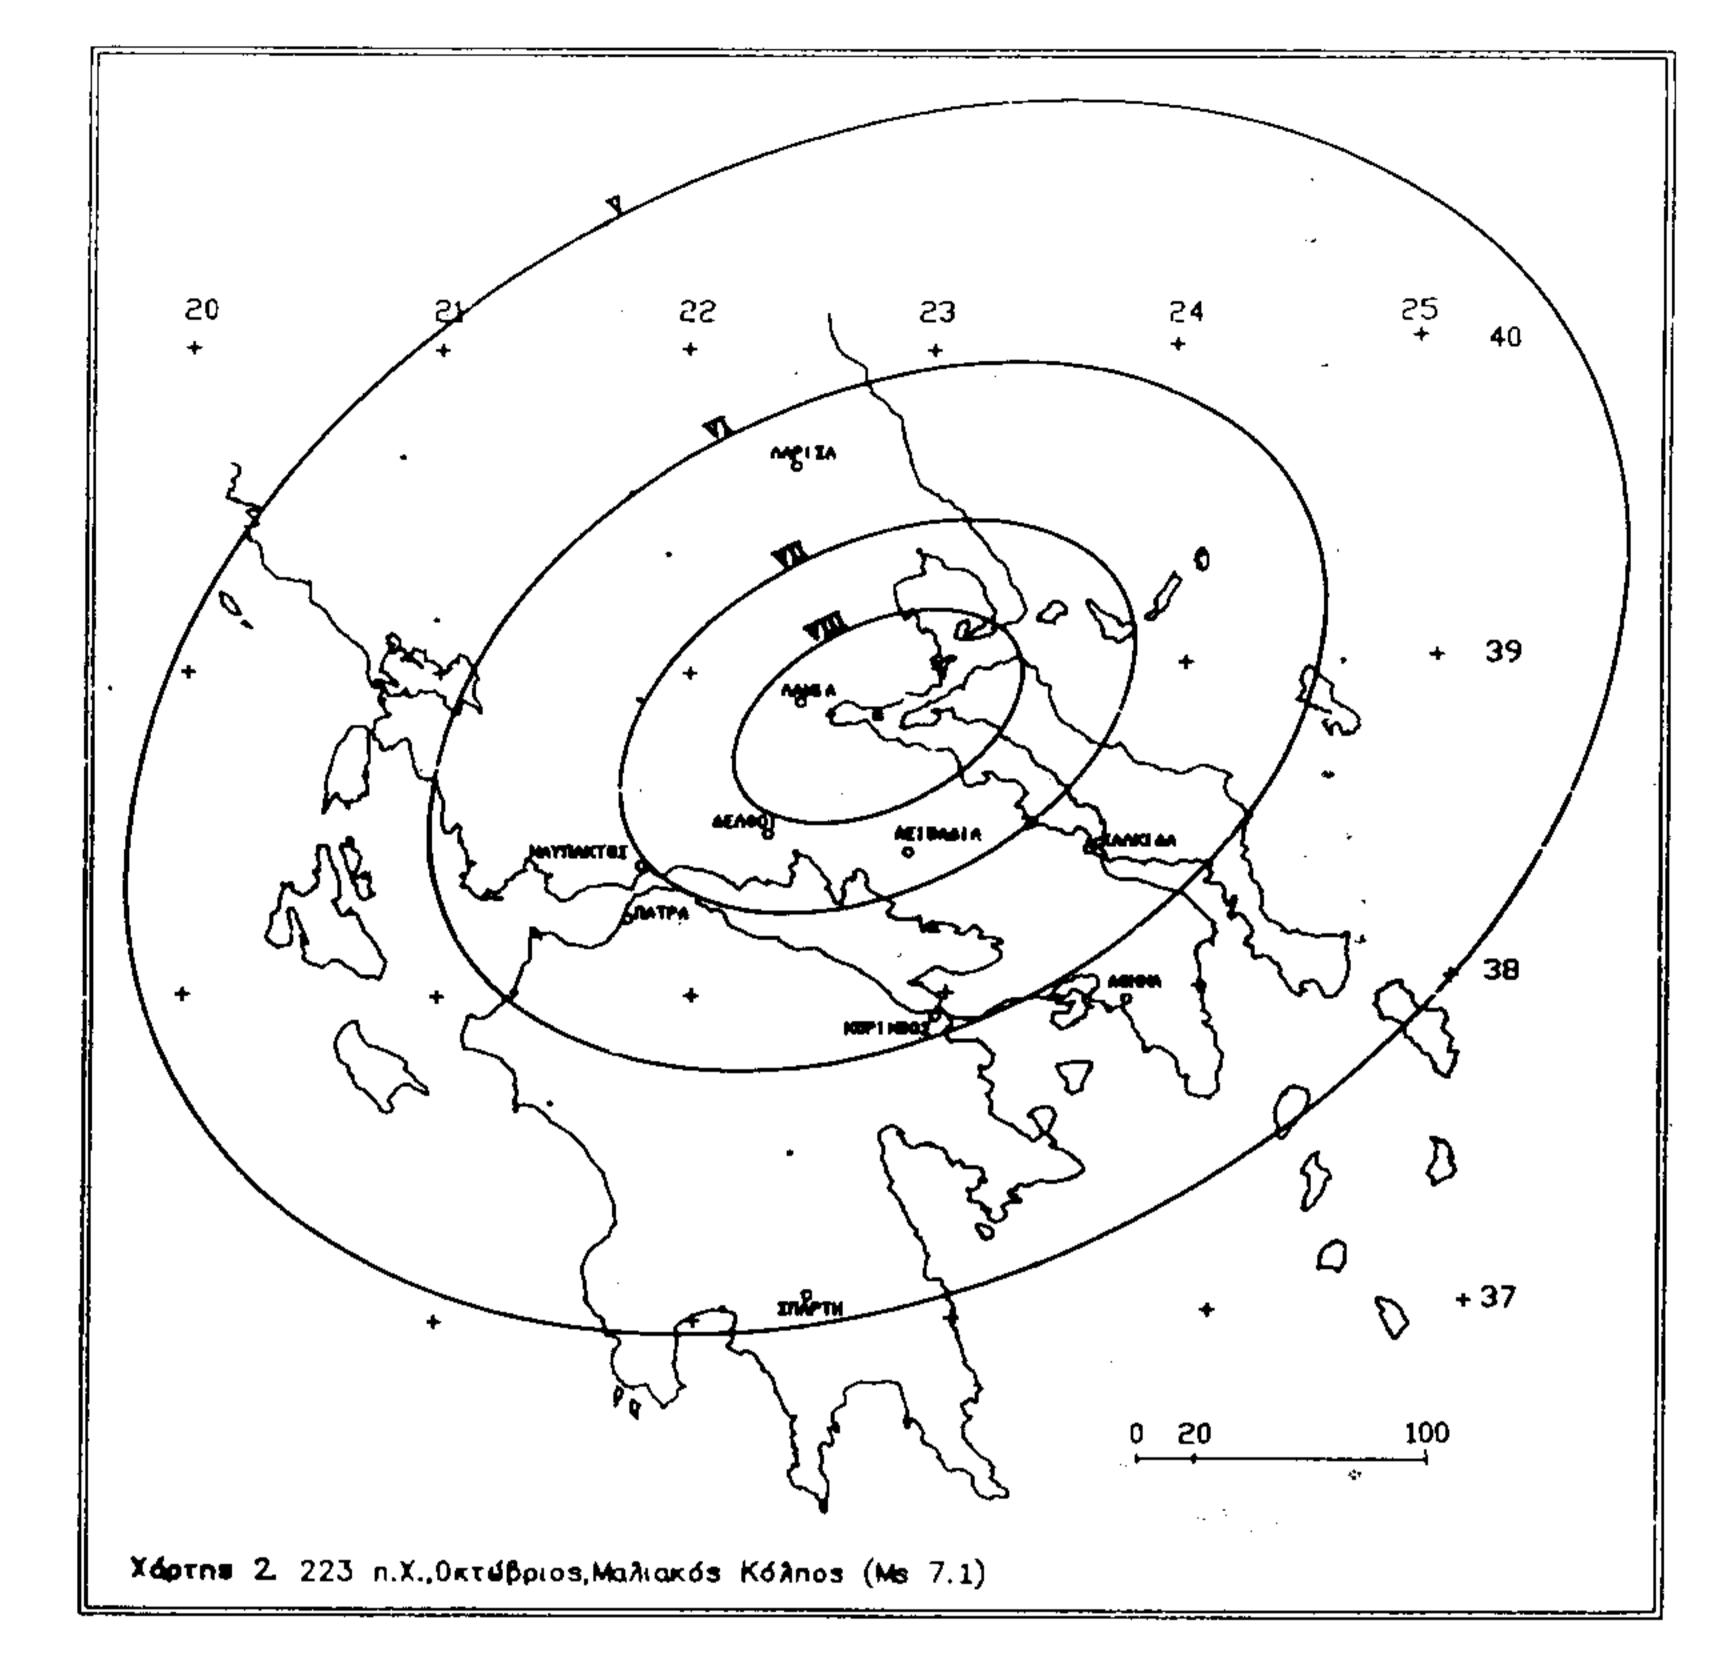

1) 426 π.Χ., Μάρτιος, Βόρεια Εύβοια, μέγεθος 6,7.

2) 223 π.Χ., Οκτώβριος, Μαλιακός κόλπος, μέγεθος 7,1.

3) 105 μ.Χ., Βόρειος Ευβοϊκός κόλπος, μέγεθος 6,7.

4) 552 μ.Χ., Ιανουάριος, Ναύπακτος, μέγεθος 6,4.