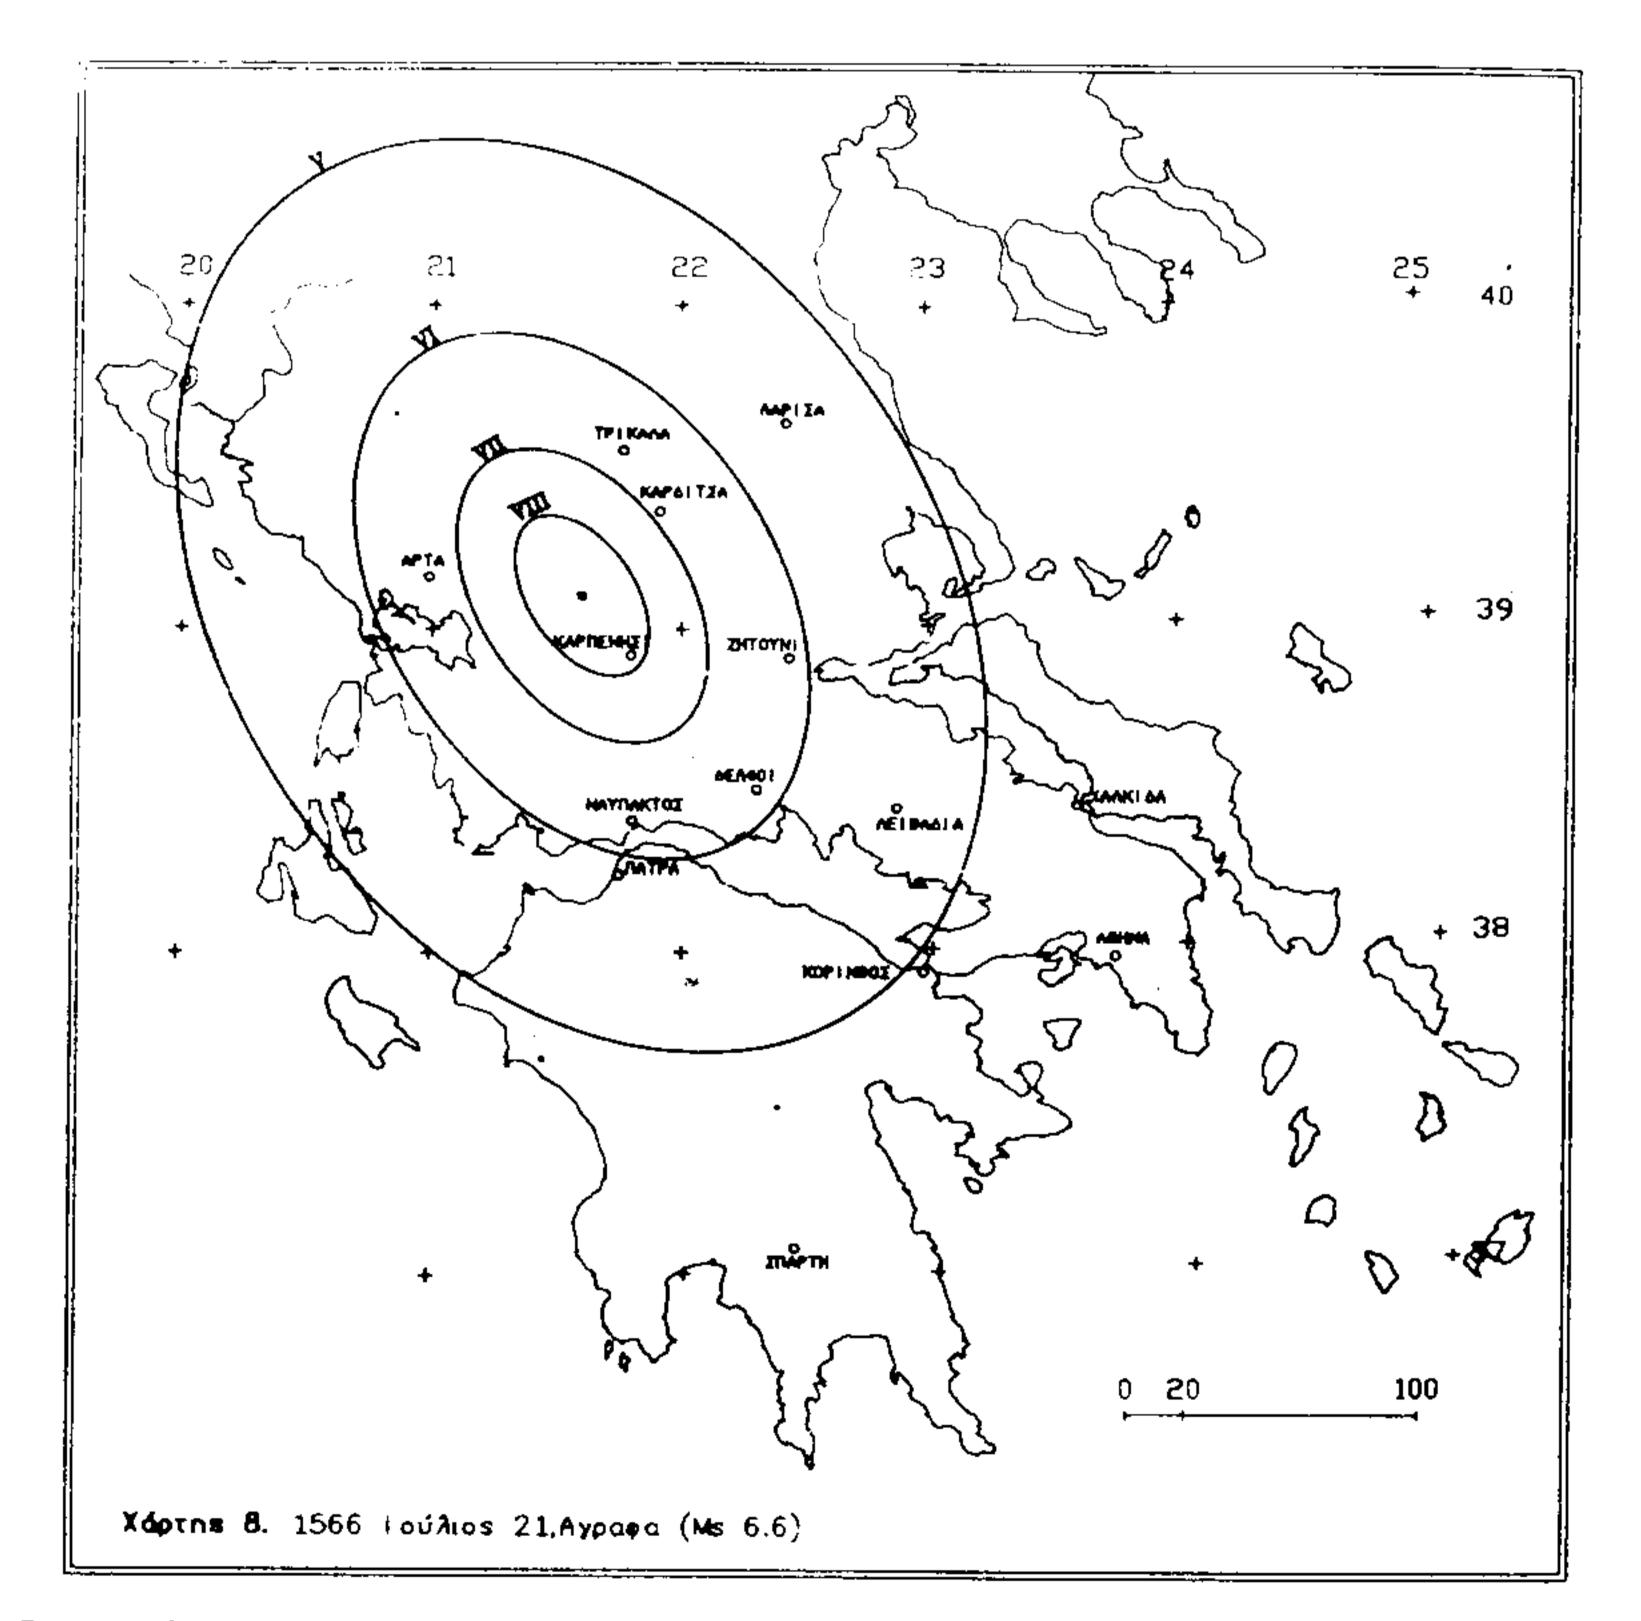

5) 552 μ.Χ., Φεβρουάριος, Βοιωτία, μέγεθος 6,8.

6) 552 μ.Χ., Μάρτιος, Μαλιακός κόλπος, μέγεθος 6,9.

7) 1544 μ.Χ., 2 Μαίου, Φθιώτιδα, μέγεθος 6,8.

8) 1566 μ.Χ., 21 Ιουλίου, Αγραφα, μέγεθος 6,6.

9) 1740 μ.Χ., 4 Οκτωβρίου, Μαλιακός κόλπος, μέγεθος 6,7.